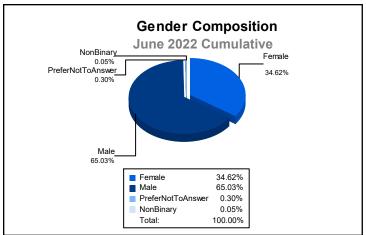

| 707                         | -300                     |
| 2020-2021 | 2            | 9                | -7                     | 247            | 54                 | 60                   | 19                  | 380                      | 485                         | -105                     |
| 2021-2022 | 2            | 4                | -2                     | 320            | 45                 | 52                   | 7                   | 424                      | 524                         | -100                     |
| Average   | 3            | 6                | -3                     | 329            | 73                 | 53                   | 17                  | 472                      | 596                         | -124                     |









MBR0065 Page 2 of 2 1/10/2023 2:39:02AM