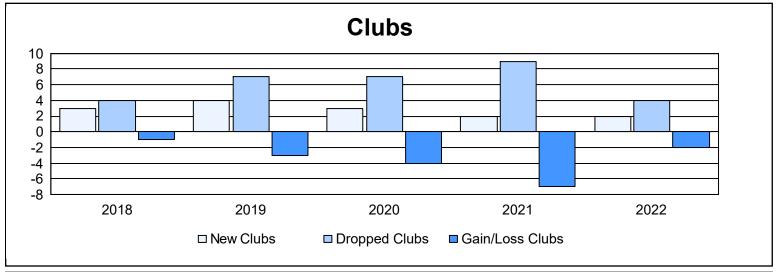

| Year      | New<br>Clubs | Dropped<br>Clubs | Gain/<br>Loss<br>Clubs | New<br>Members | Charter<br>Members | Reinstate<br>Members | Transfer<br>Members | Total<br>Member<br>Added | Total<br>Members<br>Dropped | Gain/<br>Loss<br>Members |
|-----------|--------------|------------------|------------------------|----------------|--------------------|----------------------|---------------------|--------------------------|-----------------------------|--------------------------|
| 2017-2018 |              | 4                | -1                     | 402            | 86                 | 47                   | 6                   | 541                      | 652                         | -111                     |
| 2018-2019 | 4            | 7                | -3                     | 427            | 102                | 46                   | 33                  | 608                      | 610                         | -2                       |
| 2019-2020 | 3            | 7                | -4                     | 249            | 78                 | 60                   | 20                  | 407                      | 707                         | -300                     |
| 2020-2021 | 2            | 9                | -7                     | 247            | 54                 | 60                   | 19                  | 380                      | 485                         | -105                     |
| 2021-2022 | 2            | 4                | -2                     | 320            | 45                 | 52                   | 7                   | 424                      | 524                         | -100                     |
| Average   | 3            | 6                | -3                     | 329            | 73                 | 53                   | 17                  | 472                      | 596                         | -124                     |